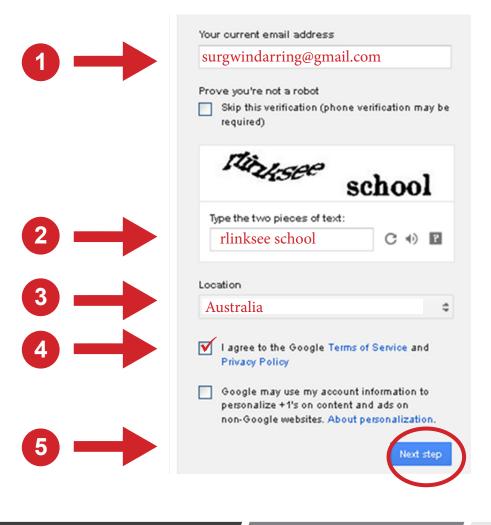

## Set up and use Email

- 1. Type in a friend's email address. You could use your Self Advocacy group's address if you like.
- 2. Copy the code words that you can see into the space below them.
- 3. Use the arrows to pick the country that you live in. e.g. Australia
- 4. Click on the first box to say you agree to the rules of gmail.
- 5. Click on NEXT STEP when you have finished.