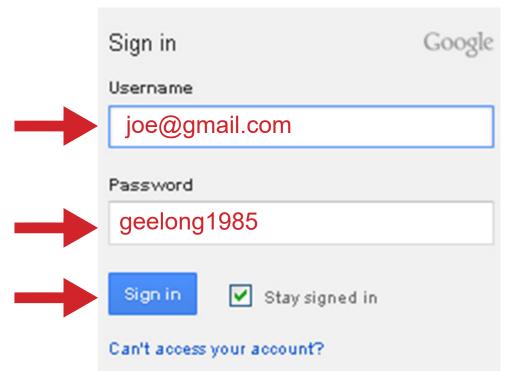

### Step 3

Fill in your information.

- Type in your first name and your last name.
- Type in what you would like your email to be. e.g. joesmith@gmail.com
- Choose a password for your email. You should choose a password with letters and numbers. e.g. geelong1985.
- Type in your password again.

#### Step 2

Step 3

Type in your email address (user name) and your password.

Press sign in when you have finished.

Check if you have any new emails. The screen in the picture below is called the Inbox. The inbox is like a mail box for your emails.