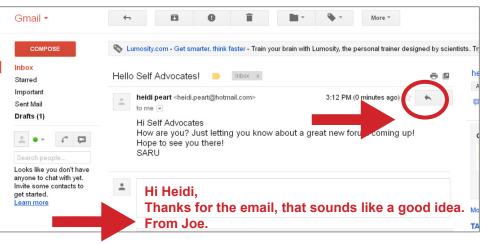

#### Reply to an email

To write back to the person who sent the email click the arrow then start typing in this box.

When you have finished click the send button.

**Voices Together** | Australian Self Advocacy