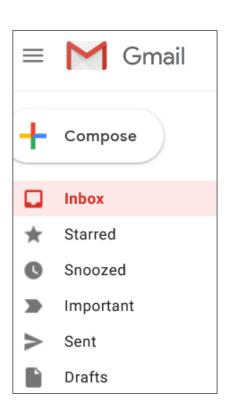

#### Step 1

Click on the Compose button on the top left hand side of the page.

Compose means to make something.

Step 2

This window will come up.

|    | New Message |
|----|-------------|
|    | То          |
| 21 | Subject     |
| -  |             |
|    |             |
|    |             |