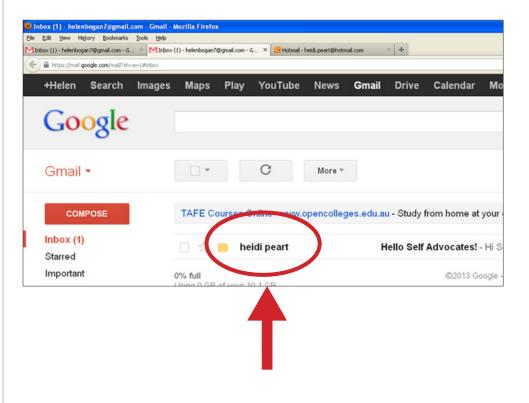

#### Step 2

Step 3

Type in your email address (user name) and your password.

Press sign in when you have finished.

Check if you have any new emails. The screen in the picture below is called the Inbox. The inbox is like a mail box for your emails.

| Ele<br>Mi                                                    | nbox (1) - helenbogan7@gmail.c<br>Edit View Higtory Boolmarks<br>nbox (1) - helenbogan7@gmail.com - G<br>) https://mail.google.com/mail?shv | jools Help<br> |                       |           | G X <mark>Se Hotmai -</mark> | heidi peartißhotm | nail.com    | × +        |               |                      |           |              | <u>ි</u> ≂ ඊ <mark>8</mark> - ර | icogle              |               |                              |
|--------------------------------------------------------------|---------------------------------------------------------------------------------------------------------------------------------------------|----------------|-----------------------|-----------|------------------------------|-------------------|-------------|------------|---------------|----------------------|-----------|--------------|---------------------------------|---------------------|---------------|------------------------------|
|                                                              | +Helen Search                                                                                                                               | Images         | Maps                  | Play      | YouTube                      | News              | Gmail       | Drive      | Calendar      | More -               |           |              |                                 |                     |               |                              |
|                                                              | Google                                                                                                                                      |                |                       |           |                              |                   |             |            |               |                      | ÷         | Q            | Helen Bo                        | ogan <mark>3</mark> | + s           | ihare 👌 👤 🗸                  |
|                                                              | Gmail •                                                                                                                                     |                | •                     |           | С                            | More *            |             |            |               |                      |           |              | 1-                              | -1 of 1 <           | >             | ¢                            |
| COMPOSE TAFE Courses Online - www.opencolleges.edu.au - Stud |                                                                                                                                             |                |                       |           | u - Study                    | from home at      | your own pa | ice. 20%   | off fees. Lim | ited time offer!     |           |              | Why this ad?                    |                     |               |                              |
| L                                                            | Inbox (1)                                                                                                                                   |                |                       | ine he    | idi peart                    |                   | 1           | Hello Self | Advocates!    | - Hi Self Adv        | ocates I  | low are you? | Just letting you                | know about          | a gre         | 3:12 pm                      |
|                                                              | Starred<br>Important<br>Sent Mail                                                                                                           |                | 0% full<br>Using 0 GB | of your 1 | 0.1 GB                       |                   |             |            | ©2013 G       | oogle - <u>Terms</u> | & Privacy |              |                                 | Last acc            | ount activity | y: 29 minutes ago<br>Details |