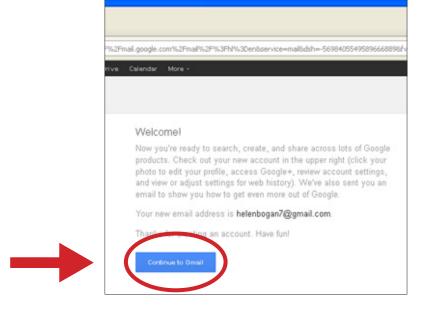

### 5. Last step to set up Email

This screen will come up, Click the cross (x) at the top of the 'welcome' message and you are ready to get started!

### **Congratulations!**

You now have a new email address!