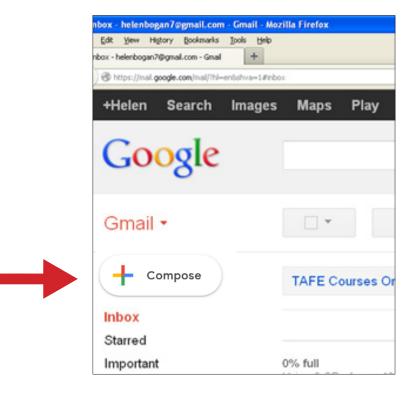

#### Step 1

Click on the Compose button on the top left hand side of the page.

Compose means to make something.

Step 2

This window will come up.

|    | New Message |
|----|-------------|
|    | То          |
| 21 | Subject     |
| -  |             |
|    |             |
|    |             |