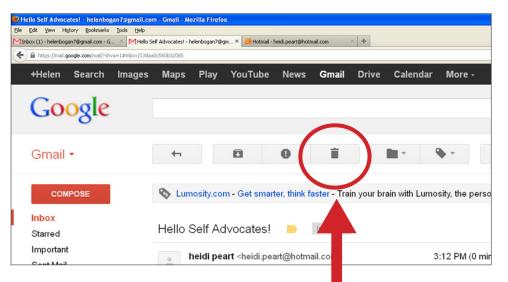

#### Delete an email

To delete the email press the little rubbish bin picture at the top of the screen.