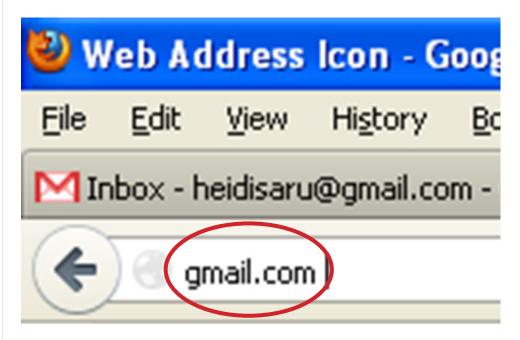

#### Step 1

Open the internet and type gmail.com into the web address box at the top of the screen, Press enter on the key board.