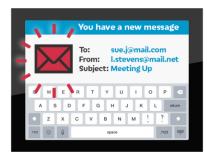

### Step 3

To write an email to someone, you need to write the address in the space next to 'To:'

Example: joe@gmail.com

#### Step 4

Next to Subject, type in 2 or 3 words saying what the Email is about.

#### Step 5

Write what you want to say in the email here.