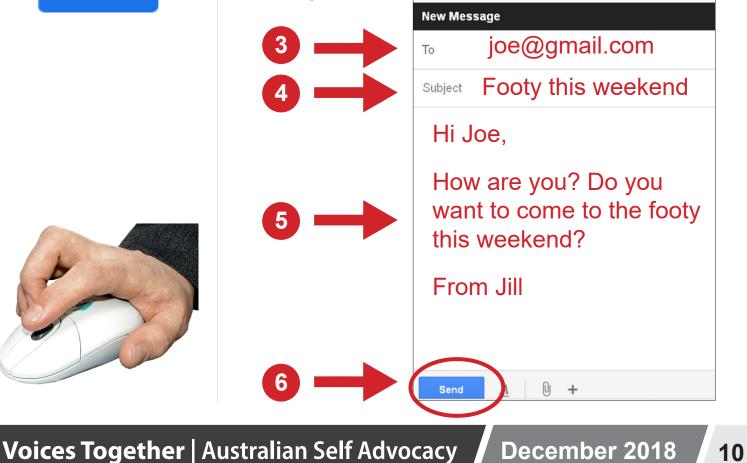

#### Step 1

Click on the Compose button on the top left hand side of the page.

Compose means to make something.

Step 2

This window will come up.

|    | New Message |
|----|-------------|
|    | То          |
| 21 | Subject     |
| -  |             |
|    |             |
|    |             |

### Step 3

To write an email to someone, you need to write the address in the space next to 'To:'

Example: joe@gmail.com

#### Step 4

Next to Subject, type in 2 or 3 words saying what the Email is about.

#### Step 5

Write what you want to say in the email here.

#### Step 6

Click Send here to send your email message.