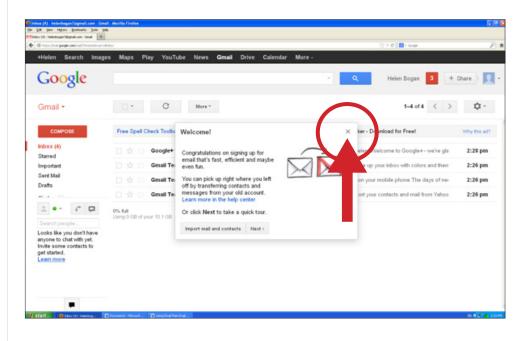

Continue to Gmail

4. Setting up the Email

Once you have clicked next a new page will open up welcoming you to Gmail.

• Click 'continue to Gmail'.

• A window will come up asking you to wait.

Loading helenbogan7@gmail.com...

## Set up and use Email

- This screen will come up asking if you want to put a photo of yourself up.
- You can always add a photo of yourself later on.
- Click next step to skip.

| how you<br>find each<br>in the<br>aste – in<br>public,<br>adding – | How you'll appear                                         |
|--------------------------------------------------------------------|-----------------------------------------------------------|
|                                                                    | Helen Bogan                                               |
| nuch as                                                            | Your public profile will help your friends recognize you. |
| t some                                                             | ADD PROFILE PHOTO                                         |