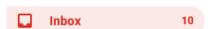

#### Step 2

Step 3

Type in your email address (user name) and your password.

Press sign in when you have finished.

Check if you have any new emails. The screen in the picture below is called the Inbox. The inbox is like a mail box for your emails.